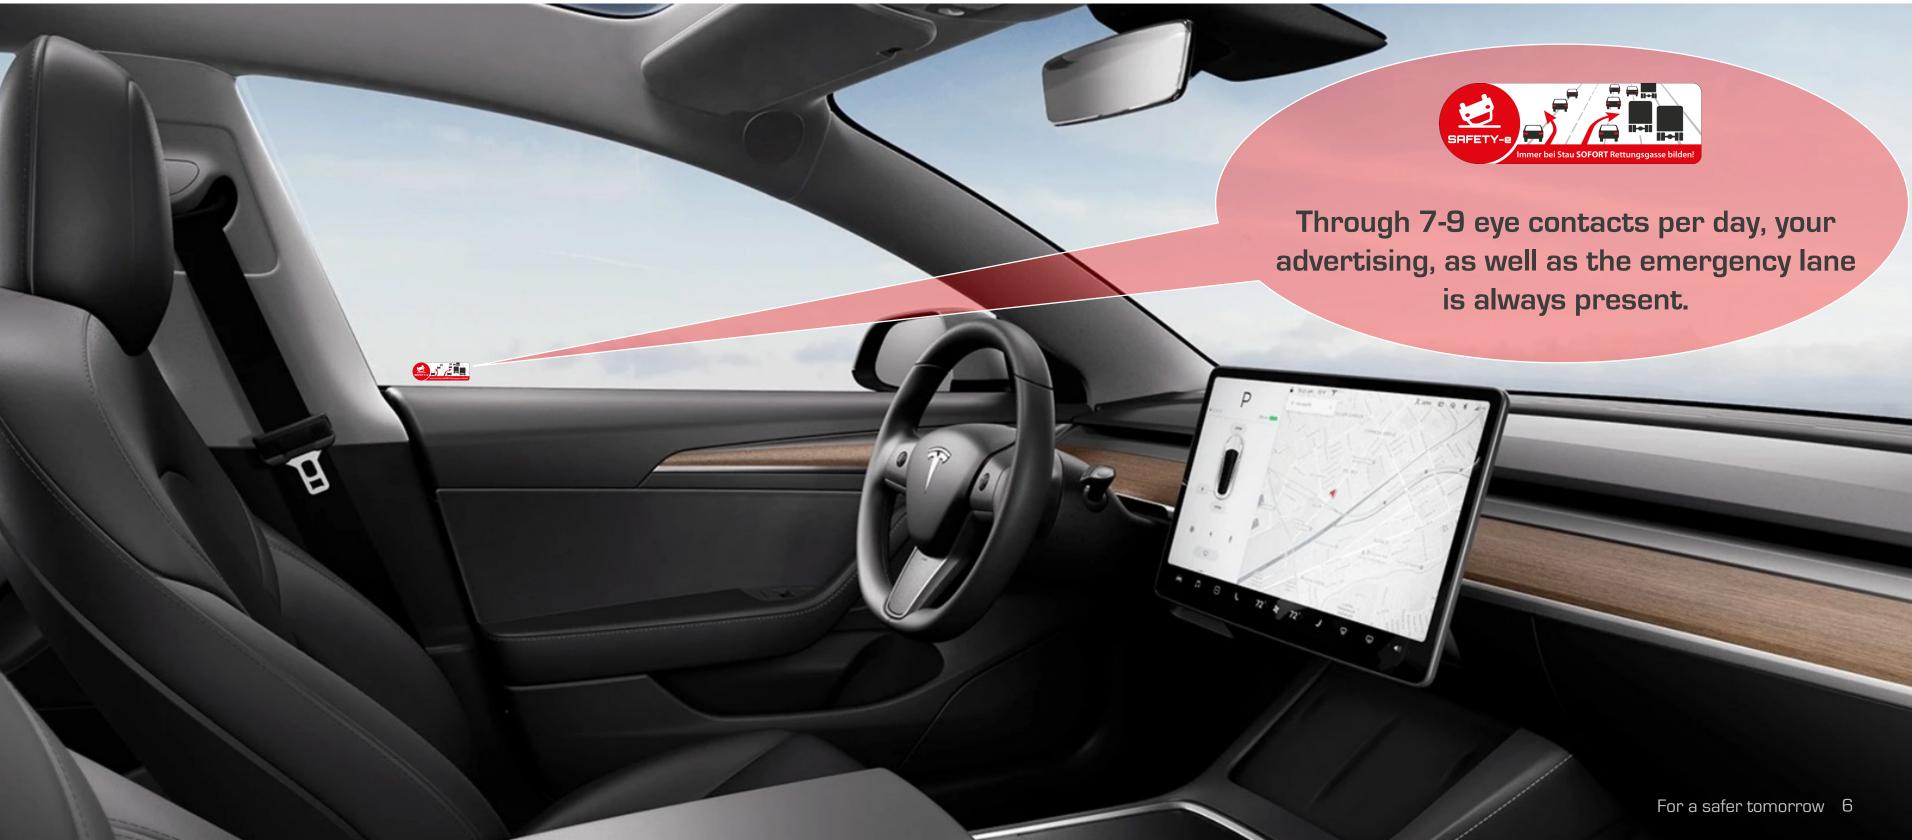

## More safety for drivers, families and friends

SAFETY-e is stuck in the driver's side window and protects not only the drivers, but also their families and friends.

# More safety for drivers, families and friends