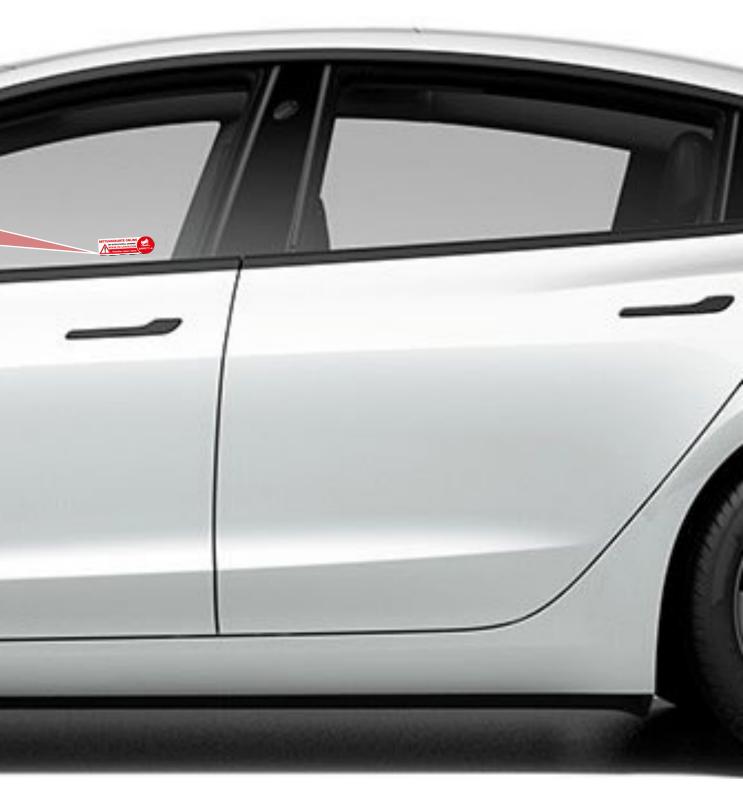

## More safety for drivers, families and friends

SAFETY-e is stuck in the driver's side window and protects not only the drivers, but also their families and friends.

# More safety for drivers, families and friends