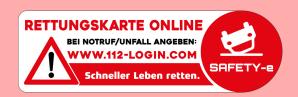

# SAFETY-e digital rescue card - self-test!

License plate query on emergency domain www.112-login.com

## More safety for drivers, families and friends

SAFETY-e is stuck in the driver's side window and protects not only the drivers, but also their families and friends.