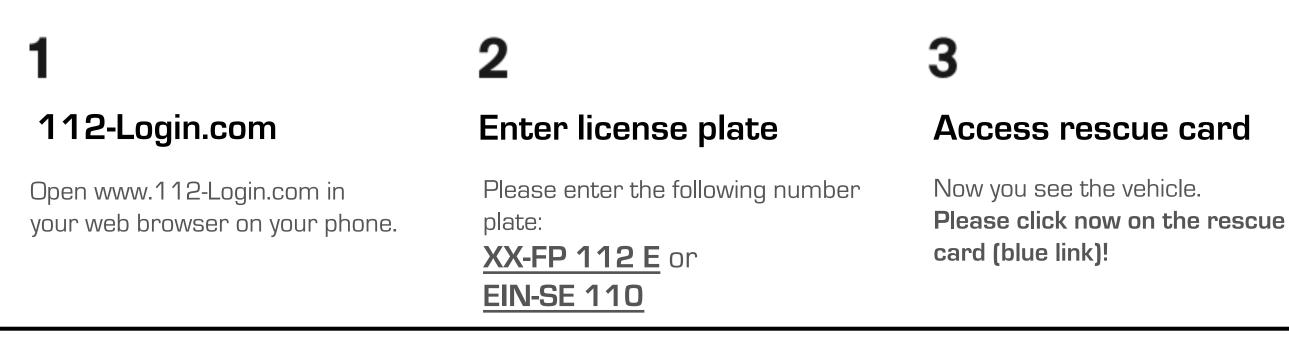

# SAFETY-e digital rescue card - self-test!

License plate query on emergency domain www.112-login.com