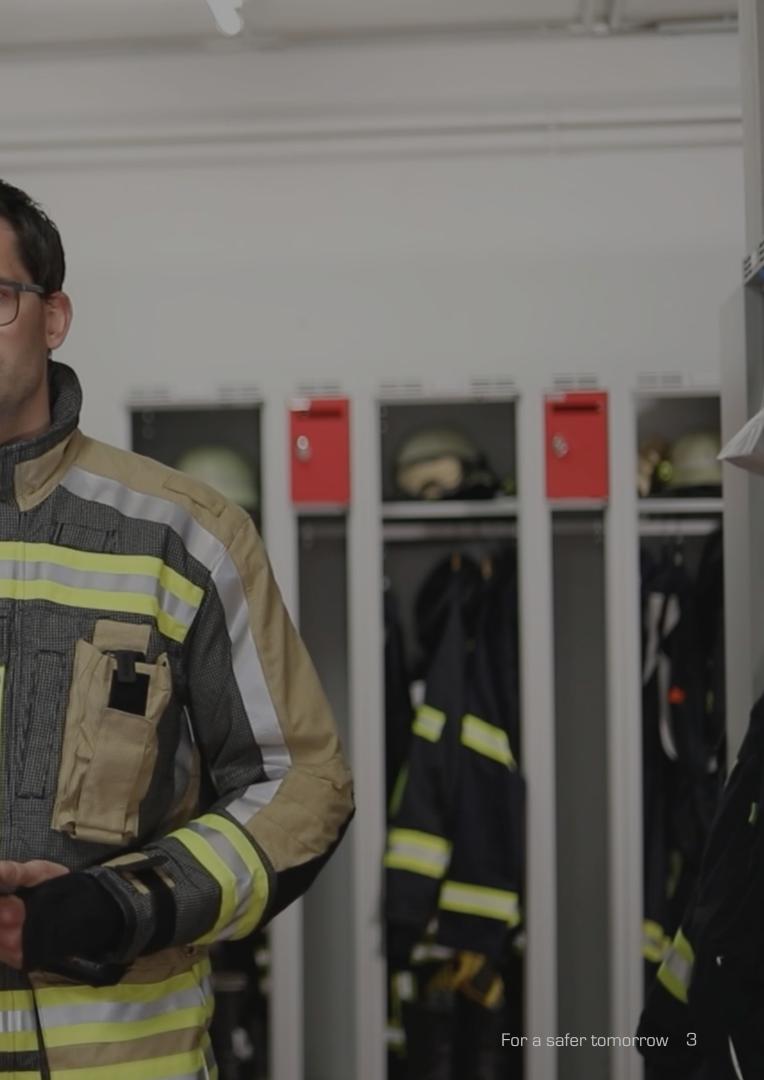

### Faster occupant rescue is just 4 steps away for firefighters

You're probably wondering what fire departments think about SAFETY-e. We have prepared that as well. SAFETY-e has been proven to save rescue forces 30-45 min. in rescuing people in traffic accidents!

### Saving lives - Wow!

The fire department goes through this process already on the approach initiated by SAFETY-e.

Wondering what firefighters think about SAFETY-e? Go directly to the video with the QR code: