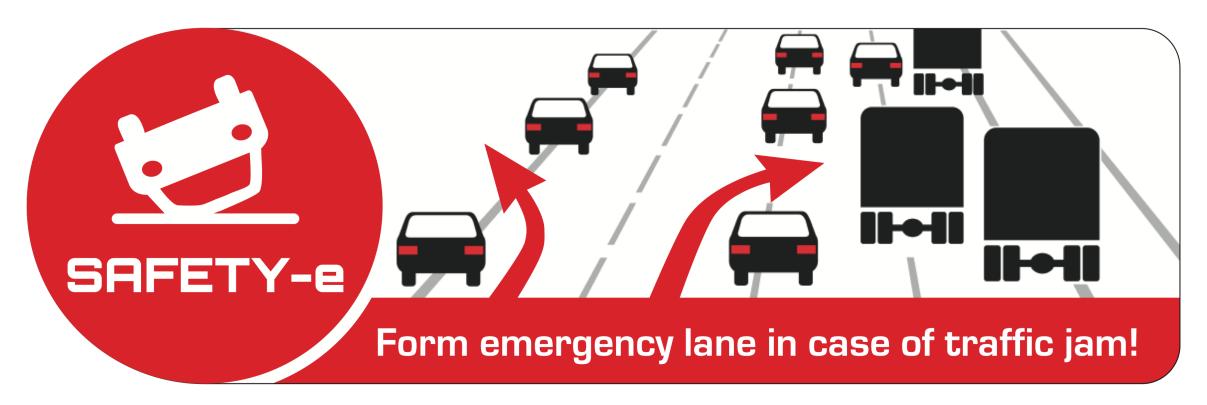

## More safety for drivers, families and friends

SAFETY-e is stuck in the driver's side window and protects not only the drivers, but also their families and friends.

# More safety for drivers, families and friends